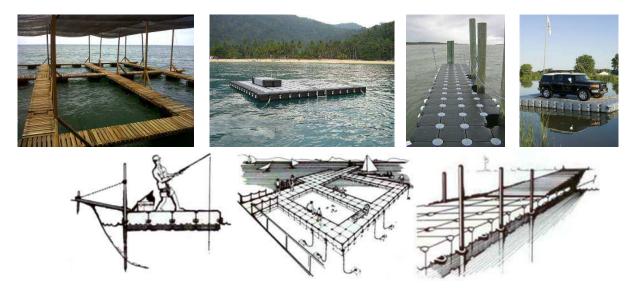

**FLOATON<sup>®</sup>** BREAK CATER can also be used for various floating structures, such as fish cage, floating seaweed farm, harbor, tourism facilities, bridge, house, buoy, boat docking and transportation pontoon.