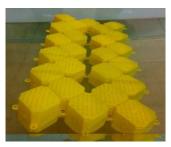

## FLOATON<sup>®</sup> BREAK ATER

**FLOATON<sup>®</sup>** BREAK **WATER** is a green concept in preventing beach from erosion.

**FLOATON®** BREAK WATER is constructed by configuration of 0.5×0.5×0.4m<sup>3</sup> size cube, made of High Density Poly-Ethylene (HDPE). **FLOATON®** BREAK WATER is hence resistance to UV, abrasion, saline water and acid.