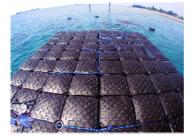

**FLOATON<sup>®</sup>** BREAK CATER can also be used for various floating structures, such as fish cage, floating seaweed farm, harbor, tourism facilities, bridge, house, buoy, boat docking and transportation pontoon.