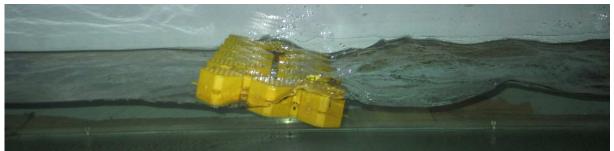

Model of **FLOATON**<sup>®</sup> BREAK WATER and the 1:1 scale prototype have passed laboratory and field tests successfully. Effective configuration to give maximum wave damping is given by the so-called 'slopingzigzag-holes' configuration.