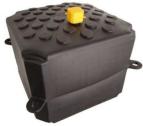

## FLOATON<sup>®</sup> BREAK ATER

**FLOATON<sup>®</sup>** BREAK **WATER** is a green concept in preventing beach from erosion.

**FLOATON®** BREAK WATER is constructed by configuration of 0.5×0.5×0.4m<sup>3</sup> size cube, made of High Density Poly-Ethylene (HDPE). **FLOATON®** BREAK WATER is hence resistance to UV, abrasion, saline water and acid.